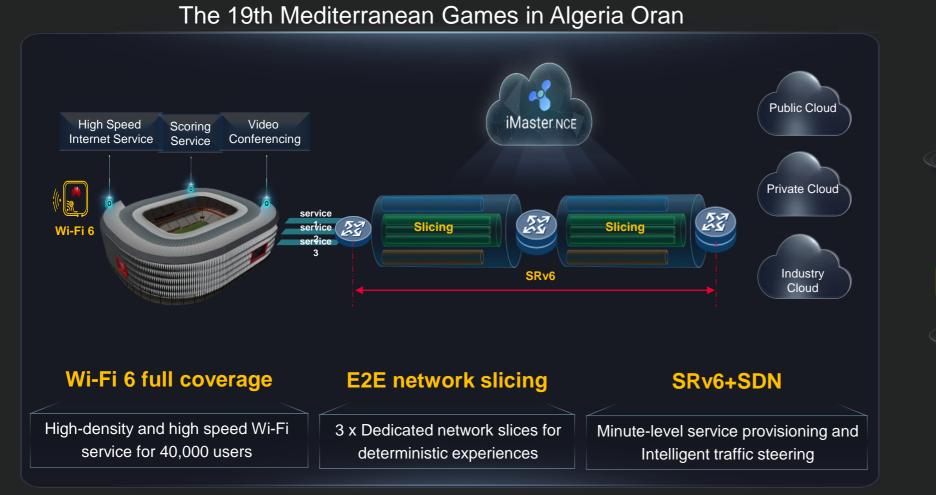

## IPv6 Enhanced @ Carriers, Building High-Quality IP Network to ensure the best experience at the Oran Games

80M **→**190M

Wi-Fi services Speed

## N >> 1 Network

deterministic experiences

Algeria, North Africa