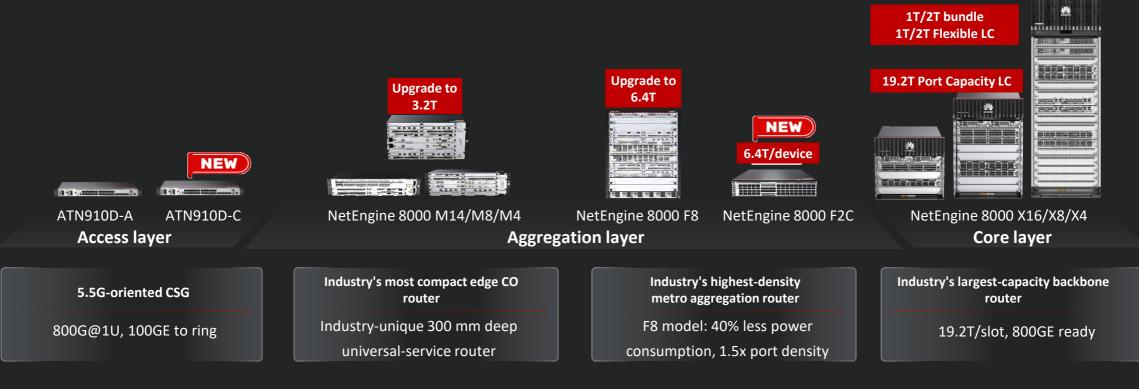

## Huawei Provide E2E IPv6 Enhanced Solutions and Products

#### Full series, Full functions, Stable operation, Stable supply

#### **Full Series Convergence Capabilities**

5-in-1: SR + BNG + CGN + IPsec + SA

10

#### E2E IPv6 Enhanced

SRv6/IFIT/Slicing ready in full series

シブンション ちょうさい さくくくやく

#### E2E 400GE

Available in both box and chassis models