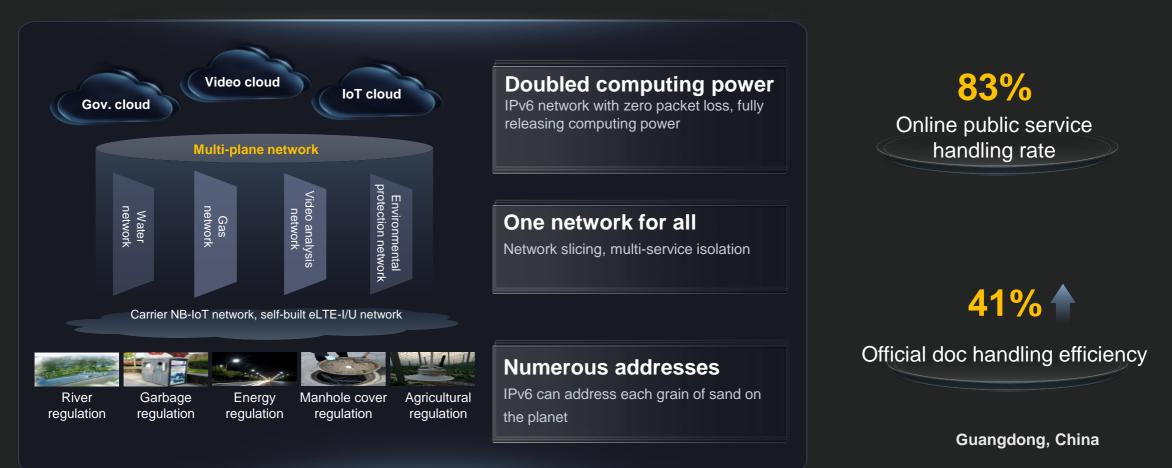

# IPv6 Enhanced @ Public Services, Building a Fully Connected City IoT

New public services drive the construction of "one city network"